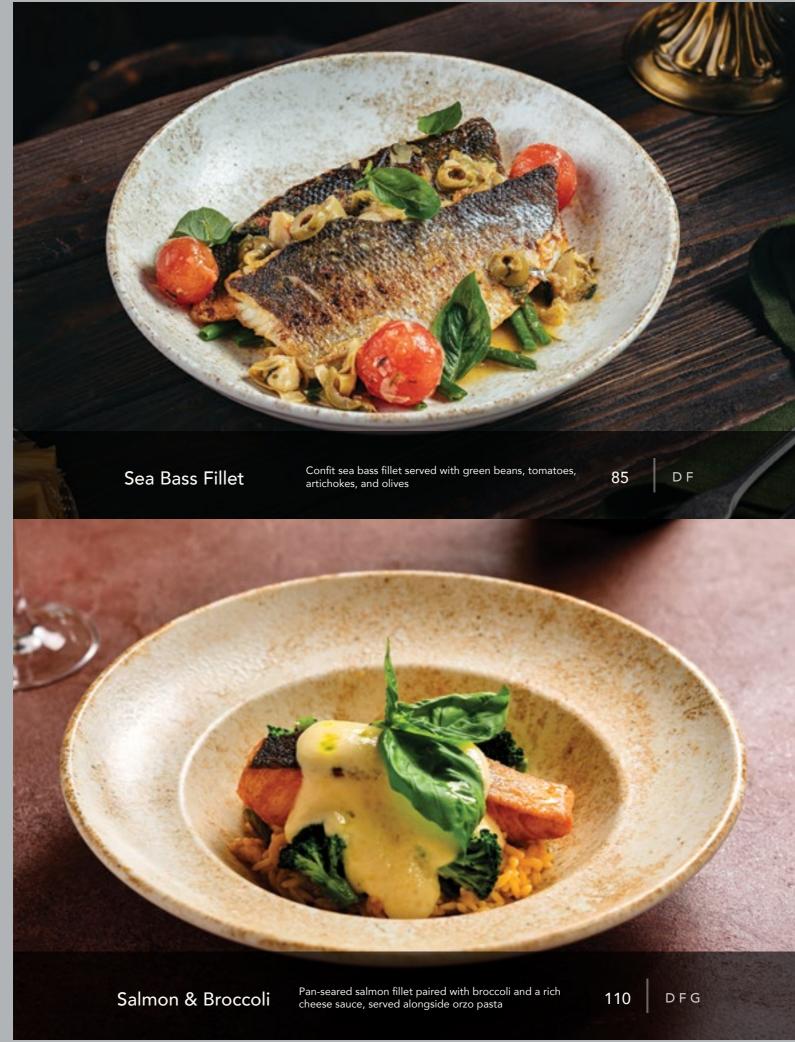

| Baked, yeast-leavened, boat-shaped bun with    | 10 | DEGV |
|---|--------|----------|------------------------------------------------|----|------|
|   | Potato | Piroznok | a smooth uniform top filled with savory potato | 10 | DEGV |

| A                  | Beef Pirozhok | Baked, yeast-leavened, boat-shaped bun with an elongated triangular pattern and decorative, | 10 | DEG |
|--------------------|---------------|---------------------------------------------------------------------------------------------|----|-----|
| The latest and the |               | uneven lines filled with savory heef                                                        |    |     |





Imeretian Khachapuri

Closed pie filled with a rich blend of Sulguni and Bryndza cheeses

85

DEGV