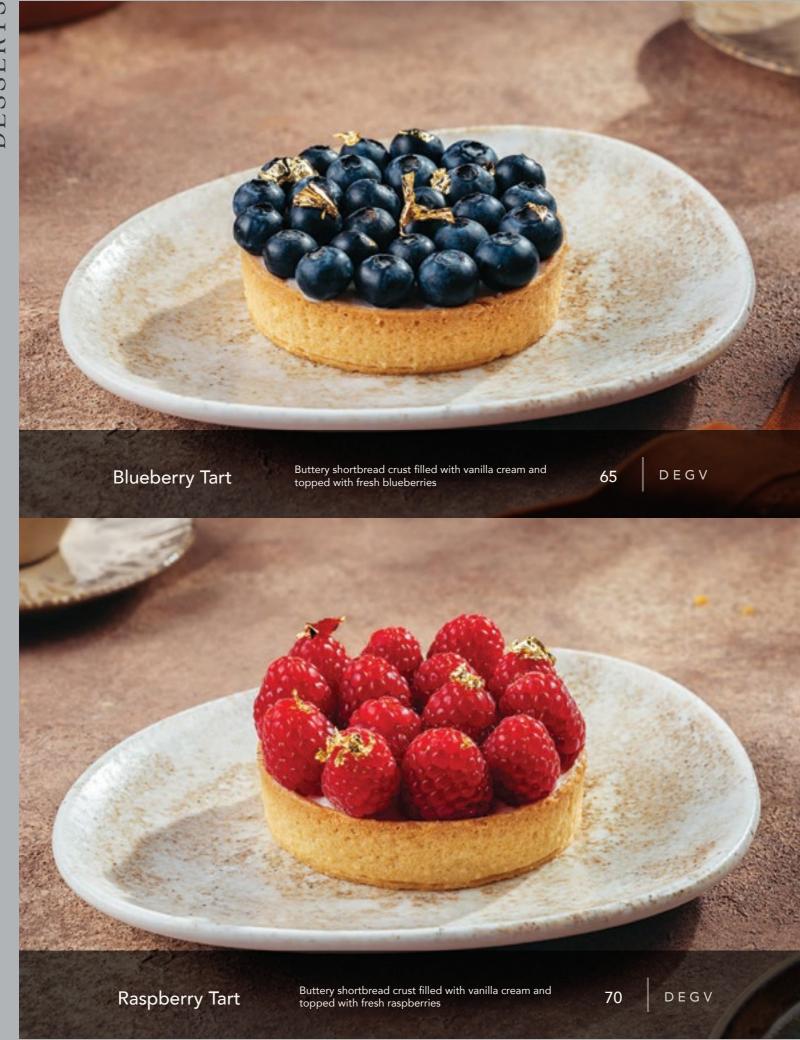

aked, yeast-leavened, boat-shaped bun with    | 10 | DEGV |
|---|--------|----------|------------------------------------------------|----|------|
|   | Potato | Piroznok | a smooth uniform top filled with savory potato | 10 | DEGV |

| A                  | Beef Pirozhok | Baked, yeast-leavened, boat-shaped bun with an elongated triangular pattern and decorative, | 10 | DEG |
|--------------------|---------------|---------------------------------------------------------------------------------------------|----|-----|
| The latest and the |               | uneven lines filled with savory heef                                                        |    |     |





Imeretian Khachapuri

Closed pie filled with a rich blend of Sulguni and Bryndza cheeses

85

DEGV