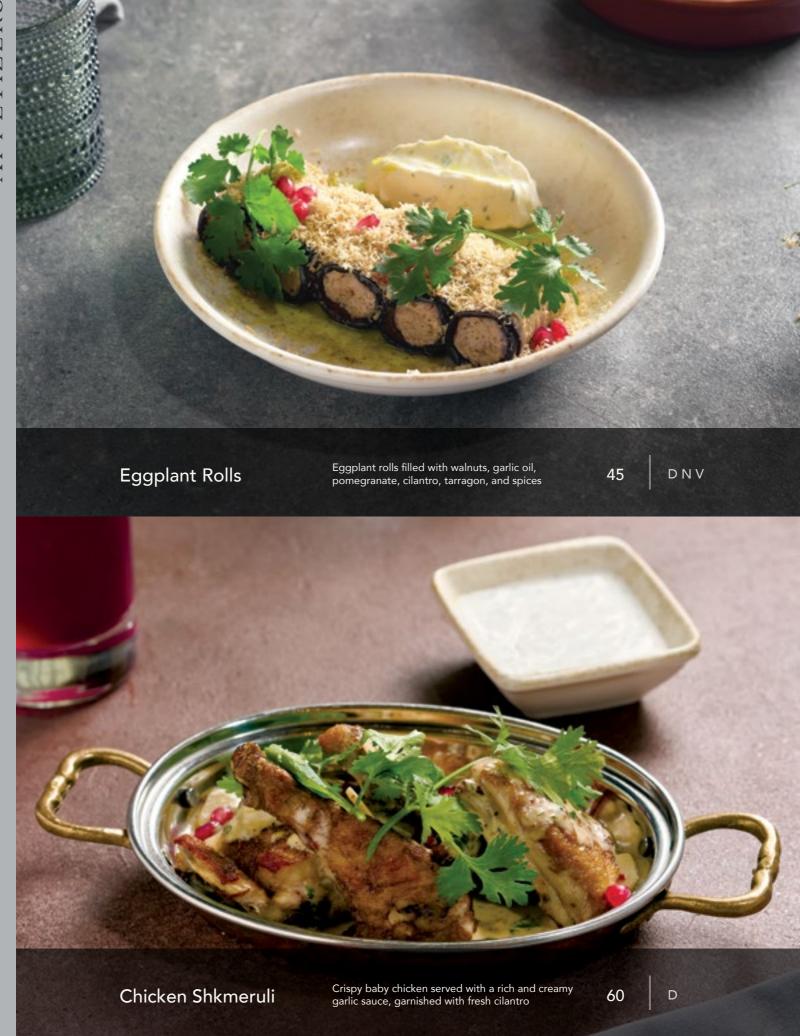

GEORGIAN CUISINE

Once upon a time in the heart of Georgia, families gathered around tables filled with laughter, stories, and lovingly prepared food. This tradition of togetherness inspired Genatsvale, where we bring the warmth and authentic flavors of Georgia to Palm Views. Our chefs craft each dish with care, preserving the essence of those cherished moments. As you dine among hand-painted walls and traditional decor, you'll experience a taste of Georgia's rich heritage, where every meal feels like a welcome home.

You are welcome to Genatsvale!







































## PIROZHKI

Price Per Piece, Minimum Set of 3 Pirozhki

| 0 | Cabbage Pirozhok | Baked, yeast-leavened, boat-shaped bun with a central ridge, filled with savory stewed cabbage | 0 | DEGV |
|---|------------------|------------------------------------------------------------------------------------------------|---|------|
|---|------------------|------------------------------------------------------------------------------------------------|---|------|

| 0 | Potato | Pirozhok | Baked, yeast-leavened, boat-shaped bun with    | 10 | DEGV |
|---|--------|----------|------------------------------------------------|----|------|
|   | Potato | Piroznok | a smooth uniform top filled with savory potato | 10 | DEGV |

| A                  | Beef Pirozhok | Baked, yeast-lea