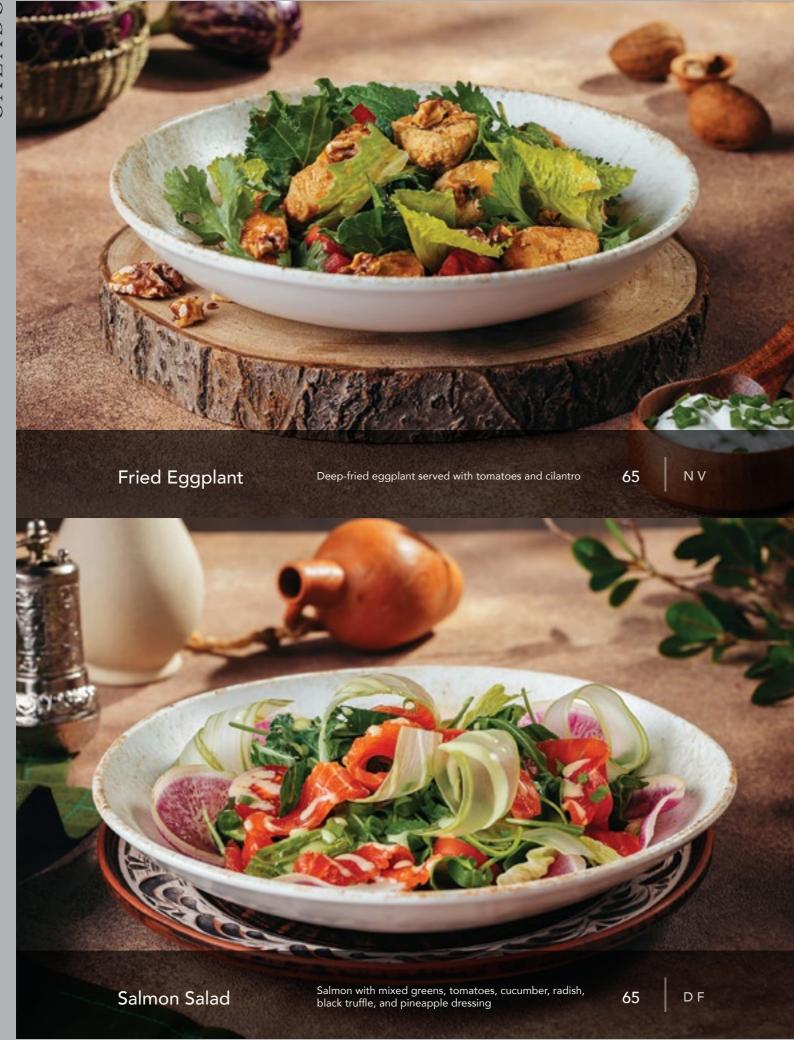

GEORGIAN CUISINE

Once upon a time in the heart of Georgia, families gathered around tables filled with laughter, stories, and lovingly prepared food. This tradition of togetherness inspired Genatsvale, where we bring the warmth and authentic flavors of Georgia to Palm Views. Our chefs craft each dish with care, preserving the essence of those cherished moments. As you dine among hand-painted walls and traditional decor, you'll experience a taste of Georgia's rich heritage, where every meal feels like a welcome home.

You are welcome to Genatsvale!







































## PIROZHKI

Price Per Piece, Minimum Set of 3 Pirozhki

| 0 | Cabbage Pirozhok | Baked, yeast-leavened, boat-shaped bun with a central ridge, filled with savory stewed cabbage | 0 | DEGV |
|---|------------------|------------------------------------------------------------------------------------------------|---|------|
|---|------------------|------------------------------------------------------------------------------------------------|---|------|

| 0 | Potato | Pirozhok | Baked, yeast-leavened, boat-shaped bun with    | 10 | DEGV |
|---|--------|----------|------------------------------------------------|----|------|
|   | Potato | Piroznok | a smooth uniform top filled with savory potato | 10 | DEGV |

| A                  | Beef Pirozhok | Baked, yeast-leavened, boat-sh