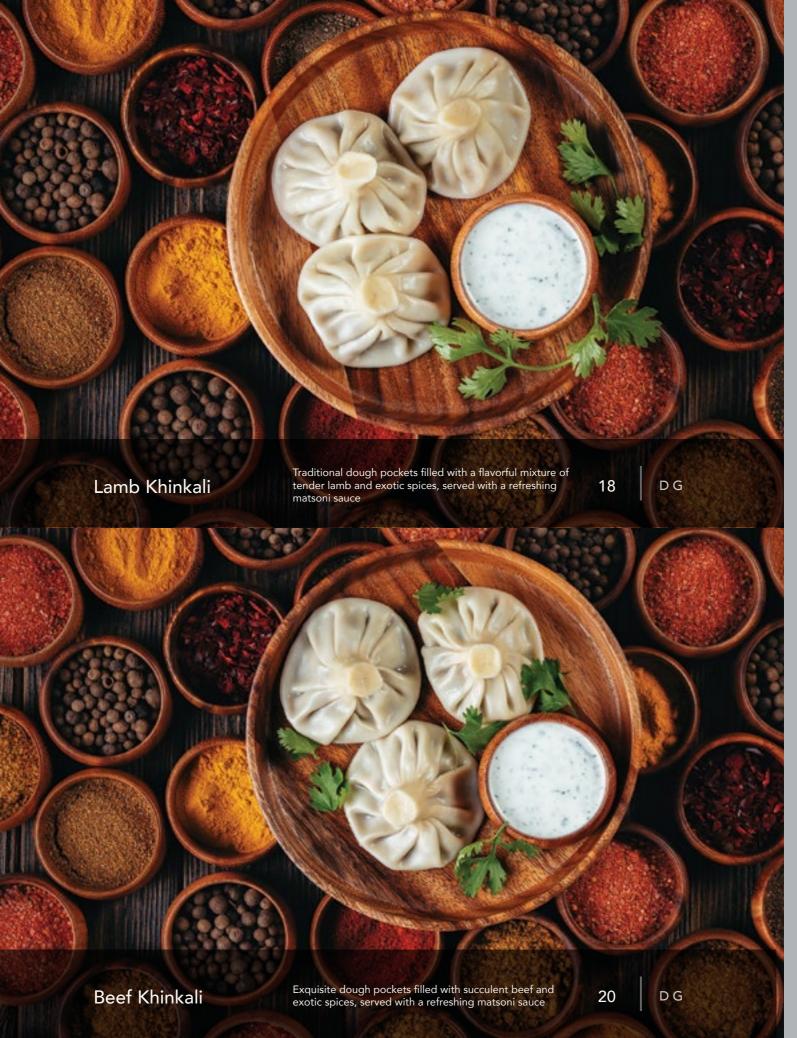

Imeretian Khachapuri

Closed pie filled with a rich blend of Sulguni and Bryndza cheeses

85

DEGV