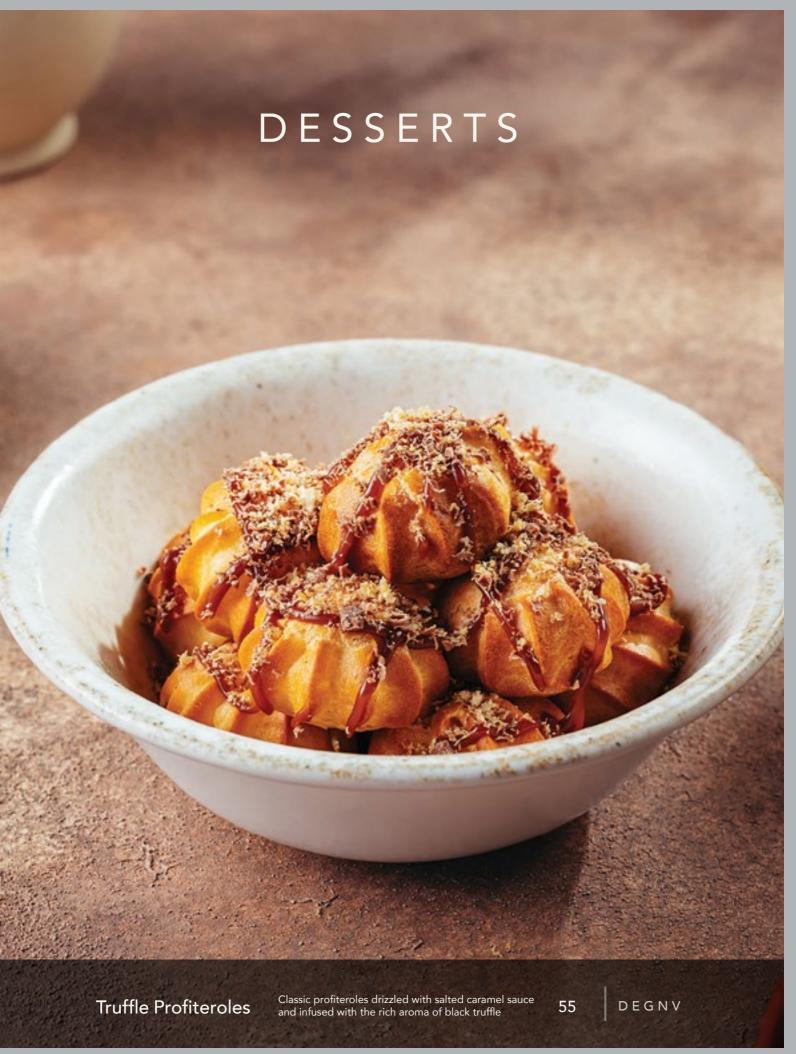

Baked, yeast-leavened, boat-shaped bun with    | 10 | DEGV |
|---|--------|----------|------------------------------------------------|----|------|
|   | Potato | Piroznok | a smooth uniform top filled with savory potato | 10 | DEGV |

| A                  | Beef Pirozhok | Baked, yeast-leavened, boat-shaped bun with an elongated triangular pattern and decorative, | 10 | DEG |
|--------------------|---------------|---------------------------------------------------------------------------------------------|----|-----|
| The latest and the |               | uneven lines filled with savory heef                                                        |    |     |





Imeretian Khachapuri

Closed pie filled with a rich blend of Sulguni and Bryndza cheeses

85

DEGV