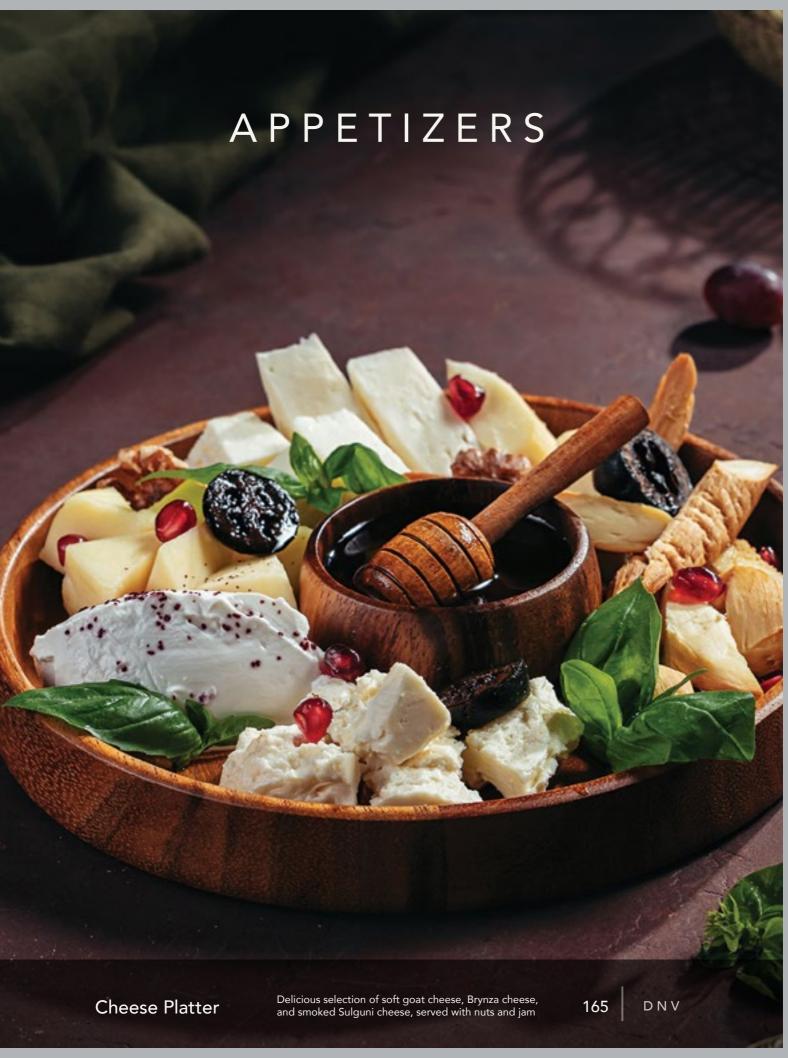

GEORGIAN CUISINE

Once upon a time in the heart of Georgia, families gathered around tables filled with laughter, stories, and lovingly prepared food. This tradition of togetherness inspired Genatsvale, where we bring the warmth and authentic flavors of Georgia to Palm Views. Our chefs craft each dish with care, preserving the essence of those cherished moments. As you dine among hand-painted walls and traditional decor, you'll experience a taste of Georgia's rich heritage, where every meal feels like a welcome home.

You are welcome to Genatsvale!







































## PIROZHKI

Price Per Piece, Minimum Set of 3 Pirozhki

| 0 | Cabbage Pirozhok | Baked, yeast-leavened, boat-shaped bun with a central ridge, filled with savory stewed cabbage | 0 | DEGV |
|---|------------------|------------------------------------------------------------------------------------------------|---|------|
|---|------------------|------------------------------------------------------------------------------------------------|---|------|

| 0 | Potato | Pirozhok | Baked, yeast-leavened, boat-shaped bun with    | 10 | DEGV |
|---|--------|----------|------------------------------------------------|----|------|
|   | Potato | Piroznok | a smooth uniform top filled with savory potato | 10 | DEGV |

| A                  | Beef Pirozhok | Baked,