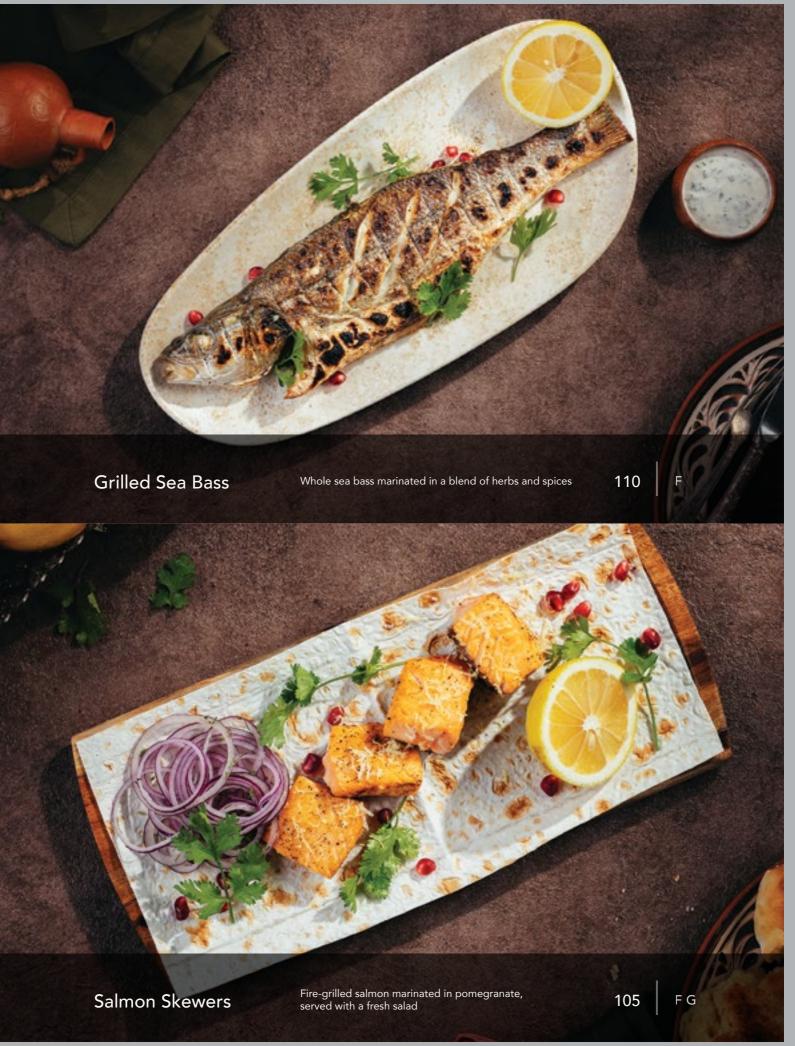

rozhok | Baked, yeast-leavened, boat-shaped bun with    | 10 | DEGV |
|---|--------|----------|------------------------------------------------|----|------|
|   | Potato | Piroznok | a smooth uniform top filled with savory potato | 10 | DEGV |

| A                  | Beef Pirozhok | Baked, yeast-leavened, boat-shaped bun with an elongated triangular pattern and decorative, | 10 | DEG |
|--------------------|---------------|---------------------------------------------------------------------------------------------|----|-----|
| The latest and the |               | uneven lines filled with savory heef                                                        |    |     |





Imeretian Khachapuri

Closed pie filled with a rich blend of Sulguni and Bryndza cheeses

85

DEGV