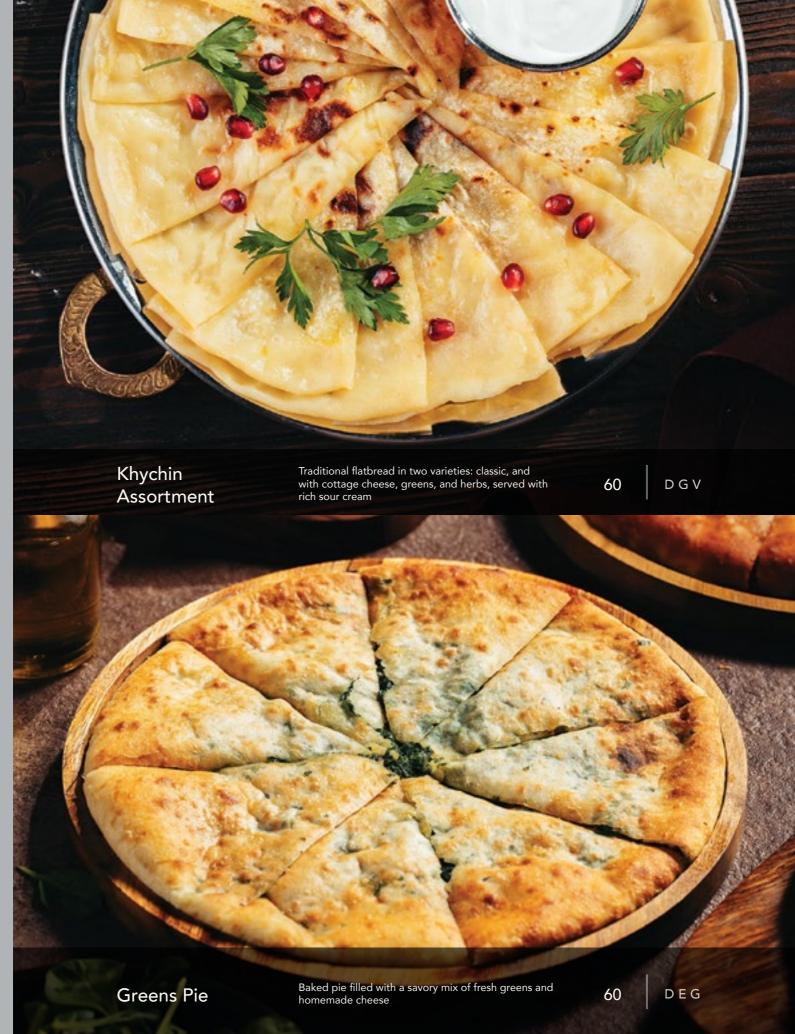

Imeretian Khachapuri

Closed pie filled with a rich blend of Sulguni and Bryndza cheeses

85

DEGV