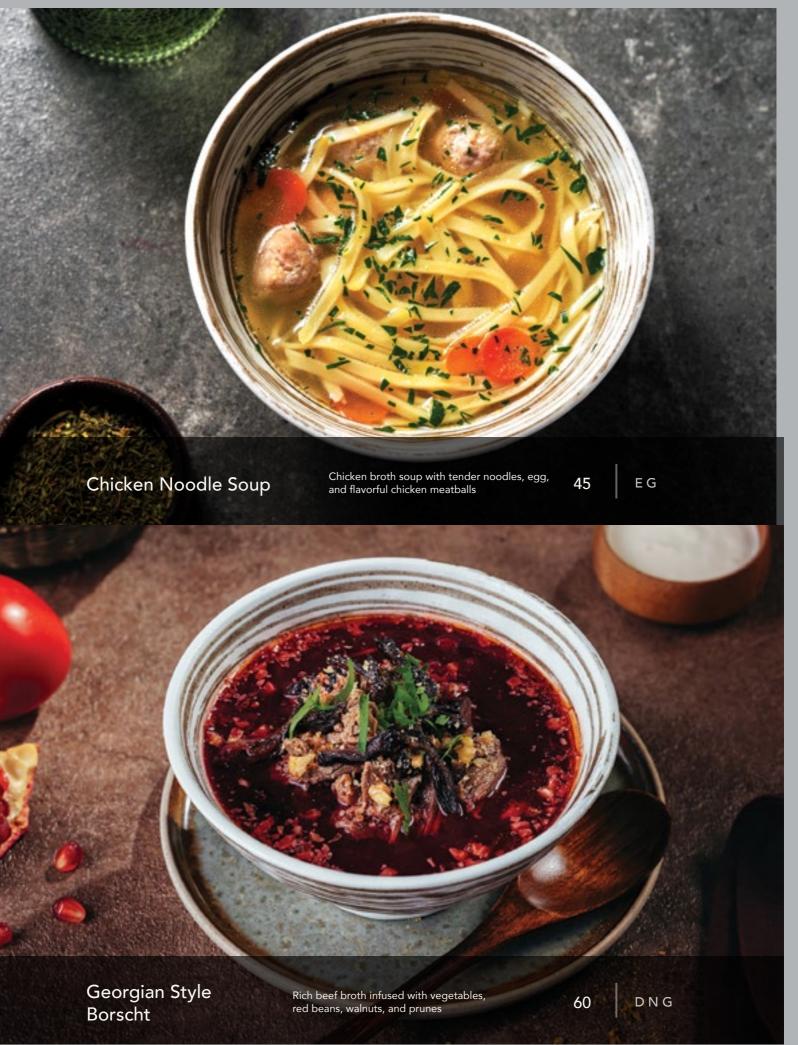

GEORGIAN CUISINE

Once upon a time in the heart of Georgia, families gathered around tables filled with laughter, stories, and lovingly prepared food. This tradition of togetherness inspired Genatsvale, where we bring the warmth and authentic flavors of Georgia to Palm Views. Our chefs craft each dish with care, preserving the essence of those cherished moments. As you dine among hand-painted walls and traditional decor, you'll experience a taste of Georgia's rich heritage, where every meal feels like a welcome home.

You are welcome to Genatsvale!







































## PIROZHKI

Price Per Piece, Minimum Set of 3 Pirozhki

| 0 | Cabbage Pirozhok | Baked, yeast-leavened, boat-shaped bun with a central ridge, filled with savory stewed cabbage | 0 | DEGV |
|---|------------------|------------------------------------------------------------------------------------------------|---|------|
|---|------------------|------------------------------------------------------------------------------------------------|---|------|

| 0 | Potato | Pirozhok | Baked, yeast-leavened, boat-shaped bun with    | 10 | DEGV |
|---|--------|----------|------------------------------------------------|----|------|
|   | Potato | Piroznok | a smooth uniform top filled with savory potato | 10 | DEGV |

| A                  | Beef Pirozhok | Baked, yeast-leavened, boat-shaped b