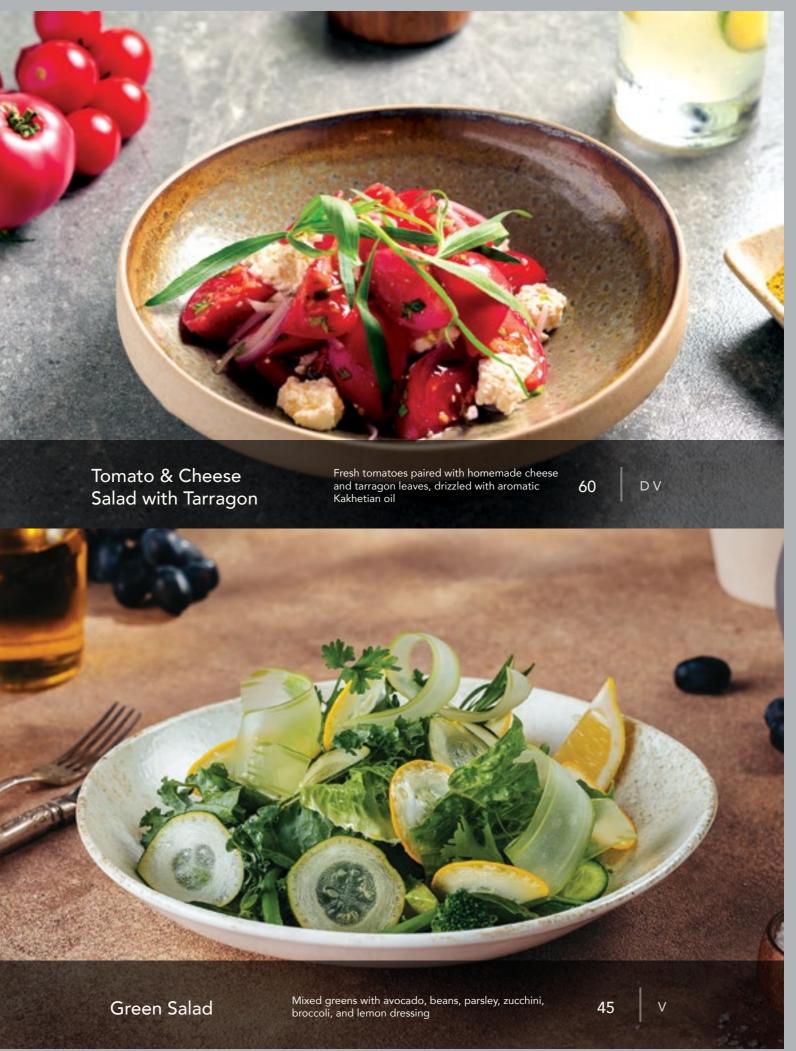

GEORGIAN CUISINE

Once upon a time in the heart of Georgia, families gathered around tables filled with laughter, stories, and lovingly prepared food. This tradition of togetherness inspired Genatsvale, where we bring the warmth and authentic flavors of Georgia to Palm Views. Our chefs craft each dish with care, preserving the essence of those cherished moments. As you dine among hand-painted walls and traditional decor, you'll experience a taste of Georgia's rich heritage, where every meal feels like a welcome home.

You are welcome to Genatsvale!







































## PIROZHKI

Price Per Piece, Minimum Set of 3 Pirozhki

| 0 | Cabbage Pirozhok | Baked, yeast-leavened, boat-shaped bun with a central ridge, filled with savory stewed cabbage | 0 | DEGV |
|---|------------------|------------------------------------------------------------------------------------------------|---|------|
|---|------------------|------------------------------------------------------------------------------------------------|---|------|

| 0 | Potato | Pirozhok | Baked, yeast-leavened, boat-shaped bun with    | 10 | DEGV |
|---|--------|----------|------------------------------------------------|----|------|
|   | Potato | Piroznok | a smooth uniform top filled with savory potato | 10 | DEGV |

| A                  | Beef Pirozhok | Baked, yeast-leavened, boat-shap