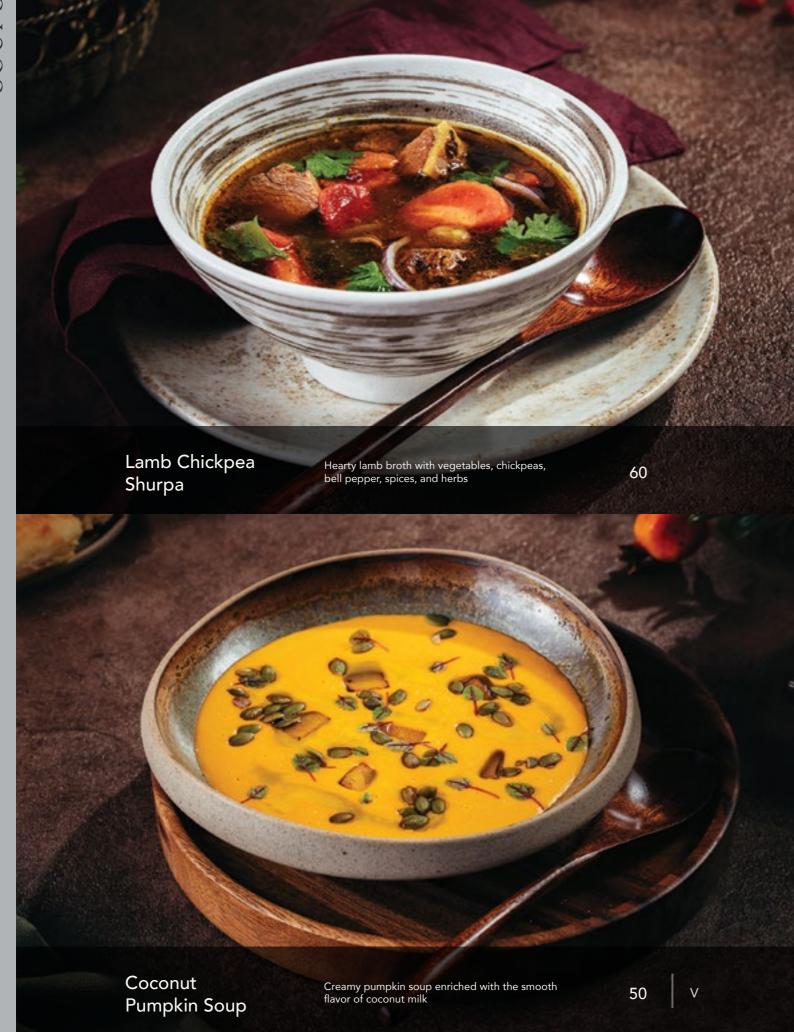

GEORGIAN CUISINE

Once upon a time in the heart of Georgia, families gathered around tables filled with laughter, stories, and lovingly prepared food. This tradition of togetherness inspired Genatsvale, where we bring the warmth and authentic flavors of Georgia to Palm Views. Our chefs craft each dish with care, preserving the essence of those cherished moments. As you dine among hand-painted walls and traditional decor, you'll experience a taste of Georgia's rich heritage, where every meal feels like a welcome home.

You are welcome to Genatsvale!







































## PIROZHKI

Price Per Piece, Minimum Set of 3 Pirozhki

| 0 | Cabbage Pirozhok | Baked, yeast-leavened, boat-shaped bun with a central ridge, filled with savory stewed cabbage | 0 | DEGV |
|---|------------------|------------------------------------------------------------------------------------------------|---|------|
|---|------------------|------------------------------------------------------------------------------------------------|---|------|

| 0 | Potato | Pirozhok | Baked, yeast-leavened, boat-shaped bun with    | 10 | DEGV |
|---|--------|----------|------------------------------------------------|----|------|
|   | Potato | Piroznok | a smooth uniform top filled with savory potato | 10 | DEGV |

| A                  | Beef Pirozhok | Baked, yeast-leavened, boat-shaped bun