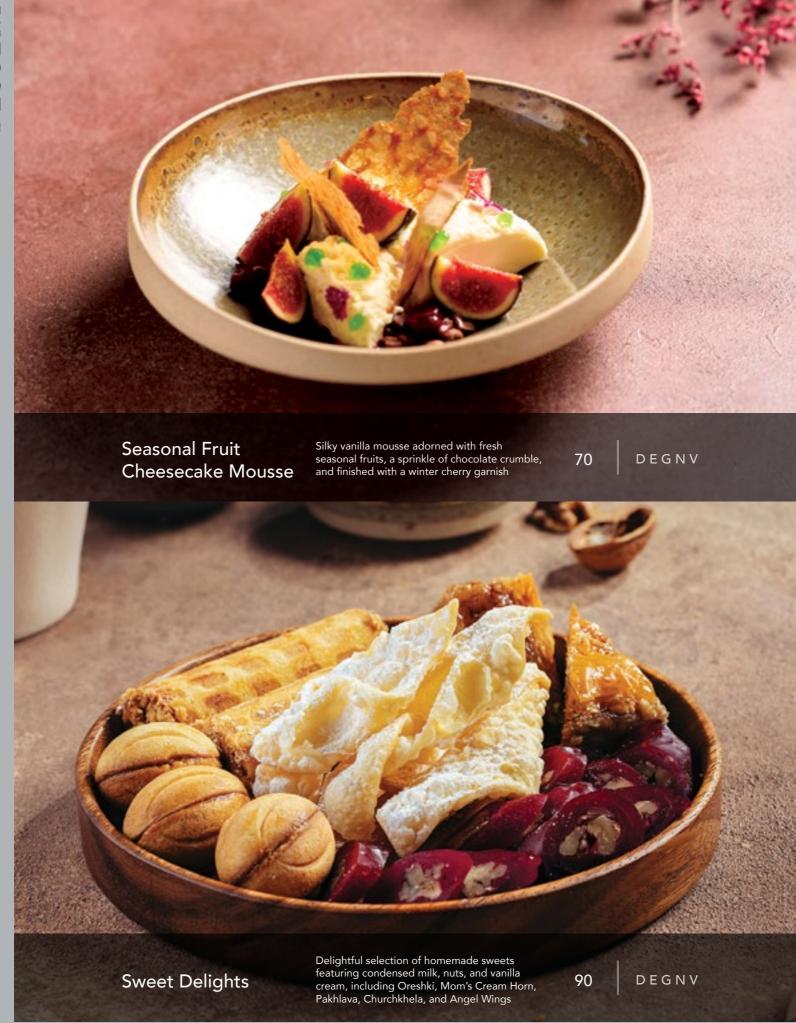

, yeast-leavened, boat-shaped bun with    | 10 | DEGV |
|---|--------|----------|------------------------------------------------|----|------|
|   | Potato | Piroznok | a smooth uniform top filled with savory potato | 10 | DEGV |

| A                  | Beef Pirozhok | Baked, yeast-leavened, boat-shaped bun with an elongated triangular pattern and decorative, | 10 | DEG |
|--------------------|---------------|---------------------------------------------------------------------------------------------|----|-----|
| The latest and the |               | uneven lines filled with savory heef                                                        |    |     |





Imeretian Khachapuri

Closed pie filled with a rich blend of Sulguni and Bryndza cheeses

85

DEGV