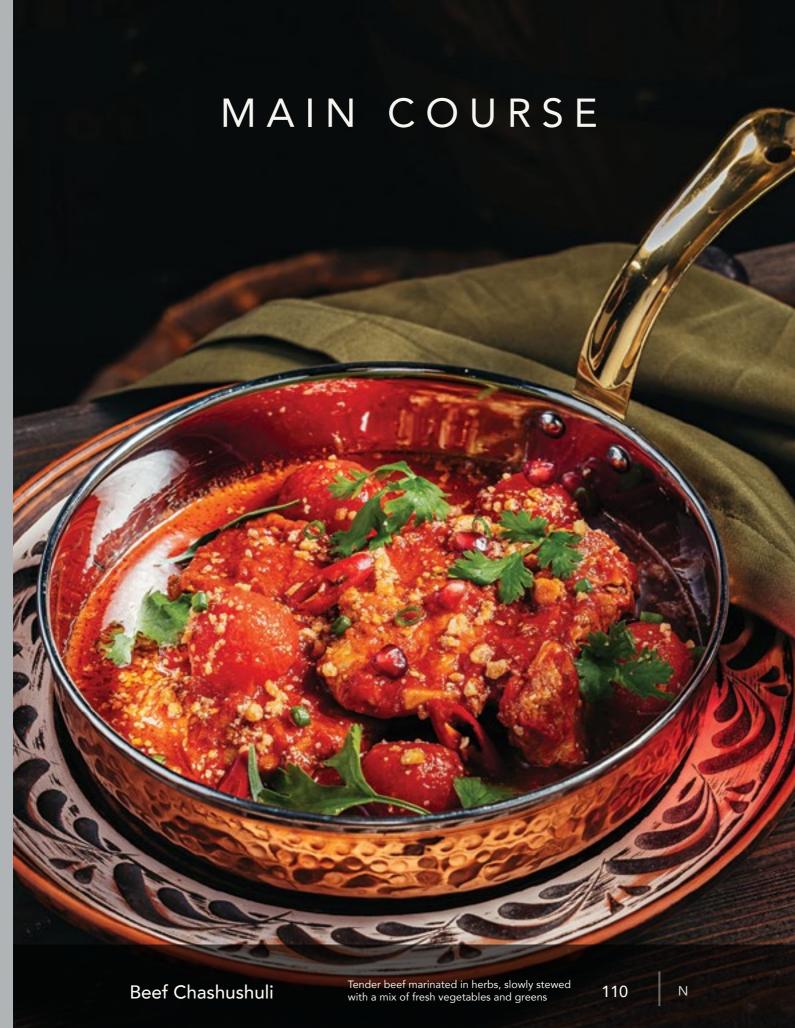

zhok | Baked, yeast-leavened, boat-shaped bun with    | 10 | DEGV |
|---|--------|----------|------------------------------------------------|----|------|
|   | Potato | Piroznok | a smooth uniform top filled with savory potato | 10 | DEGV |

| A                  | Beef Pirozhok | Baked, yeast-leavened, boat-shaped bun with an elongated triangular pattern and decorative, | 10 | DEG |
|--------------------|---------------|---------------------------------------------------------------------------------------------|----|-----|
| The latest and the |               | uneven lines filled with savory heef                                                        |    |     |





Imeretian Khachapuri

Closed pie filled with a rich blend of Sulguni and Bryndza cheeses

85

DEGV