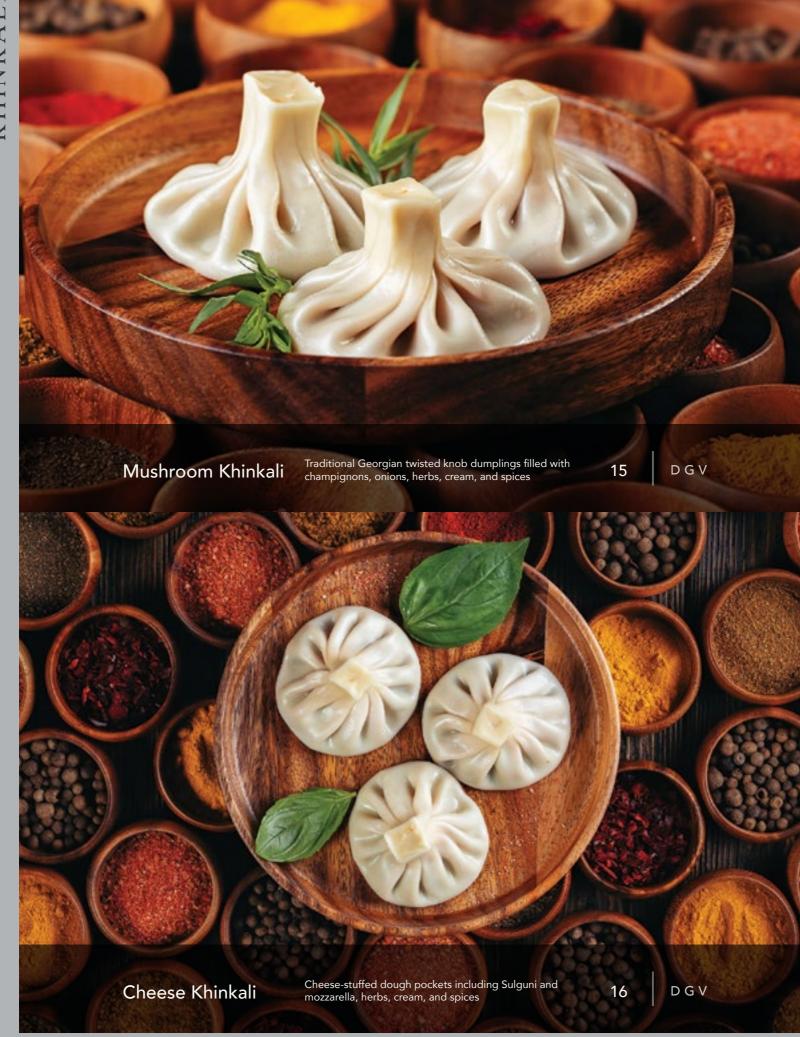

## PIROZHKI

Price Per Piece, Minimum Set of 3 Pirozhki

| 0 | Cabbage Pirozhok | Baked, yeast-leavened, boat-shaped bun with a central ridge, filled with savory stewed cabbage | 0 | DEGV |
|---|------------------|------------------------------------------------------------------------------------------------|---|------|
|---|------------------|------------------------------------------------------------------------------------------------|---|------|