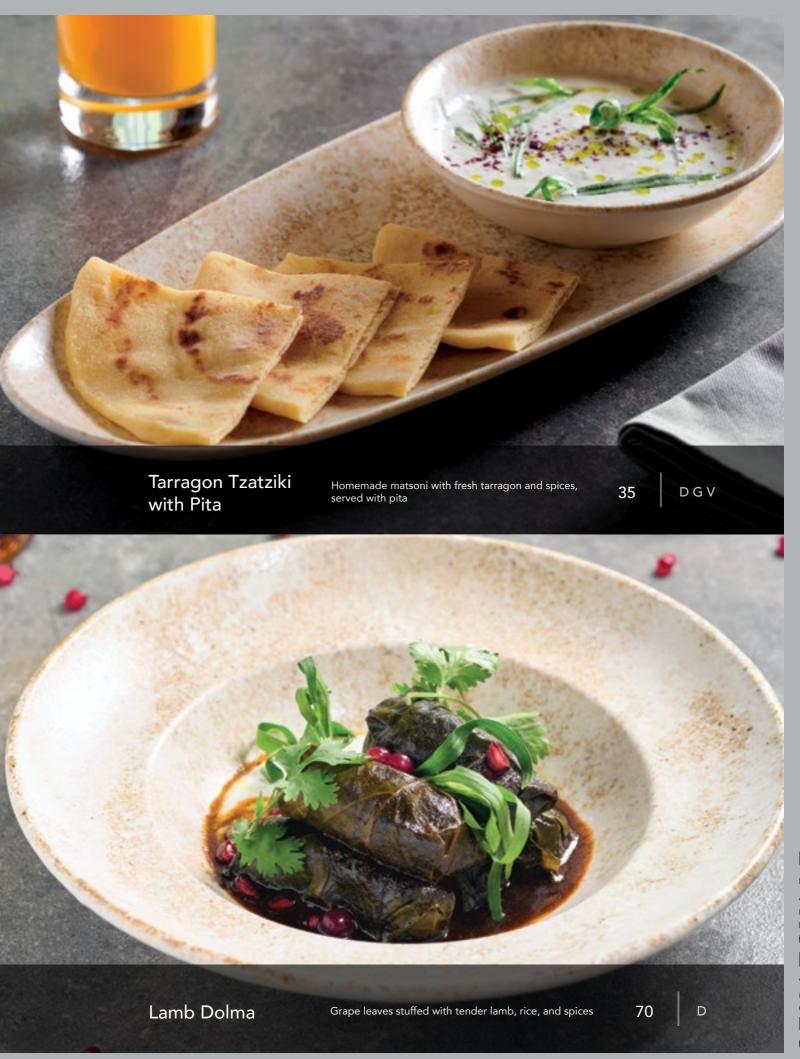

GEORGIAN CUISINE

Once upon a time in the heart of Georgia, families gathered around tables filled with laughter, stories, and lovingly prepared food. This tradition of togetherness inspired Genatsvale, where we bring the warmth and authentic flavors of Georgia to Palm Views. Our chefs craft each dish with care, preserving the essence of those cherished moments. As you dine among hand-painted walls and traditional decor, you'll experience a taste of Georgia's rich heritage, where every meal feels like a welcome home.

You are welcome to Genatsvale!







































## PIROZHKI

Price Per Piece, Minimum Set of 3 Pirozhki

| 0 | Cabbage Pirozhok | Baked, yeast-leavened, boat-shaped bun with a central ridge, filled with savory stewed cabbage | 0 | DEGV |
|---|------------------|------------------------------------------------------------------------------------------------|---|------|
|---|------------------|------------------------------------------------------------------------------------------------|---|------|

| 0 | Potato | Pirozhok | Baked, yeast-leavened, boat-shaped bun with    | 10 | DEGV |
|---|--------|----------|------------------------------------------------|----|------|
|   | Potato | Piroznok | a smooth uniform top filled with savory potato | 10 | DEGV |

| A                  | Beef Pirozhok | Baked, yeast-leavened, b