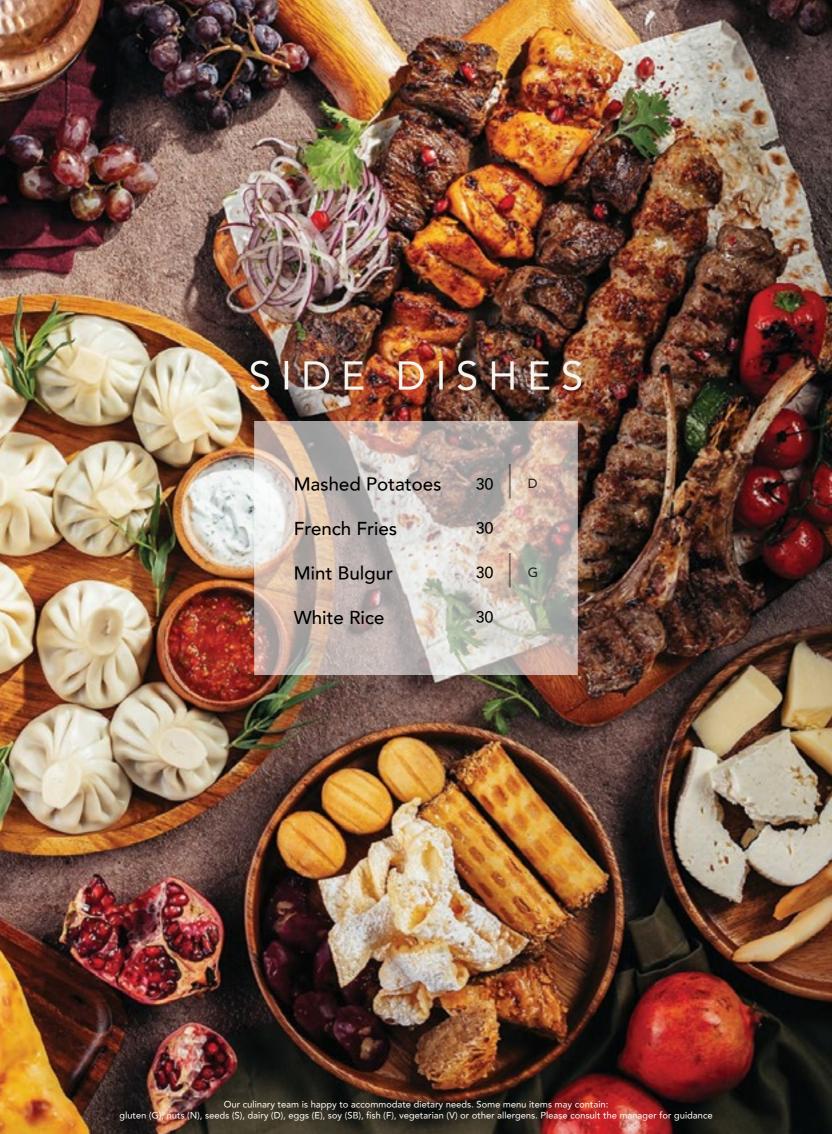

t-leavened, boat-shaped bun with    | 10 | DEGV |
|---|--------|----------|------------------------------------------------|----|------|
|   | Potato | Piroznok | a smooth uniform top filled with savory potato | 10 | DEGV |

| A                  | Beef Pirozhok | Baked, yeast-leavened, boat-shaped bun with an elongated triangular pattern and decorative, | 10 | DEG |
|--------------------|---------------|---------------------------------------------------------------------------------------------|----|-----|
| The latest and the |               | uneven lines filled with savory heef                                                        |    |     |





Imeretian Khachapuri

Closed pie filled with a rich blend of Sulguni and Bryndza cheeses

85

DEGV