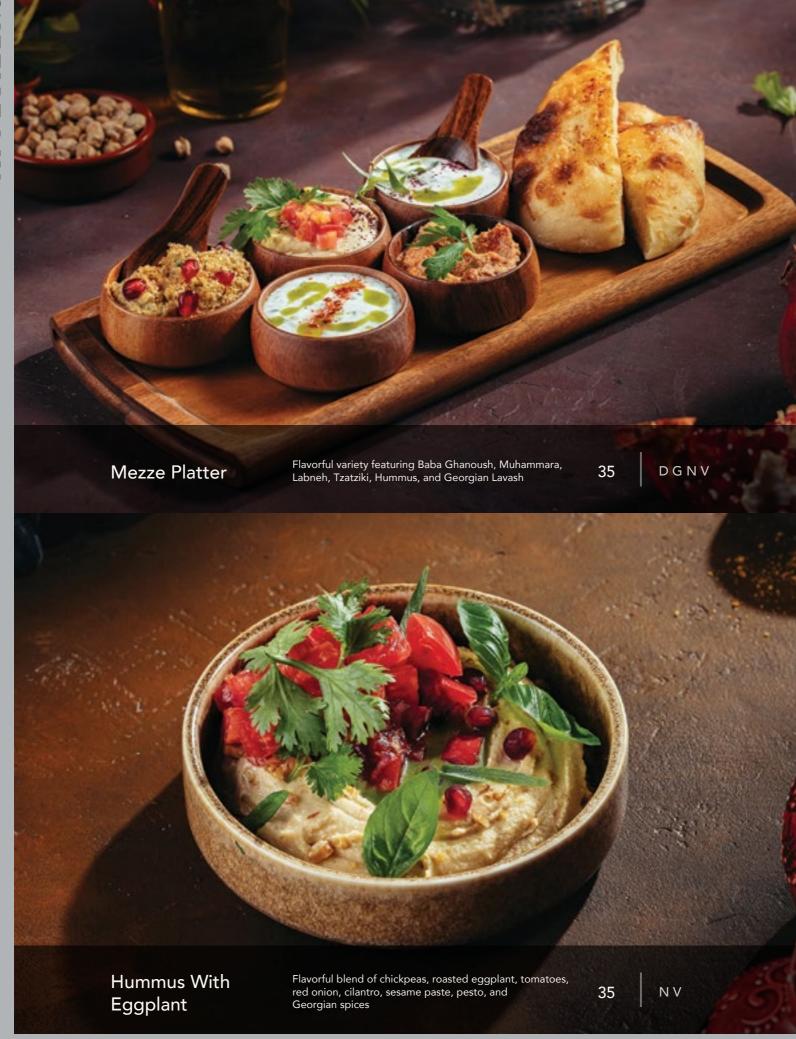

GEORGIAN CUISINE

Once upon a time in the heart of Georgia, families gathered around tables filled with laughter, stories, and lovingly prepared food. This tradition of togetherness inspired Genatsvale, where we bring the warmth and authentic flavors of Georgia to Palm Views. Our chefs craft each dish with care, preserving the essence of those cherished moments. As you dine among hand-painted walls and traditional decor, you'll experience a taste of Georgia's rich heritage, where every meal feels like a welcome home.

You are welcome to Genatsvale!







































## PIROZHKI

Price Per Piece, Minimum Set of 3 Pirozhki

| 0 | Cabbage Pirozhok | Baked, yeast-leavened, boat-shaped bun with a central ridge, filled with savory stewed cabbage | 0 | DEGV |
|---|------------------|------------------------------------------------------------------------------------------------|---|------|
|---|------------------|------------------------------------------------------------------------------------------------|---|------|

| 0 | Potato | Pirozhok | Baked, yeast-leavened, boat-shaped bun with    | 10 | DEGV |
|---|--------|----------|------------------------------------------------|----|------|
|   | Potato | Piroznok | a smooth uniform top filled with savory potato | 10 | DEGV |

| A                  | Beef Pirozhok | Baked, yeast