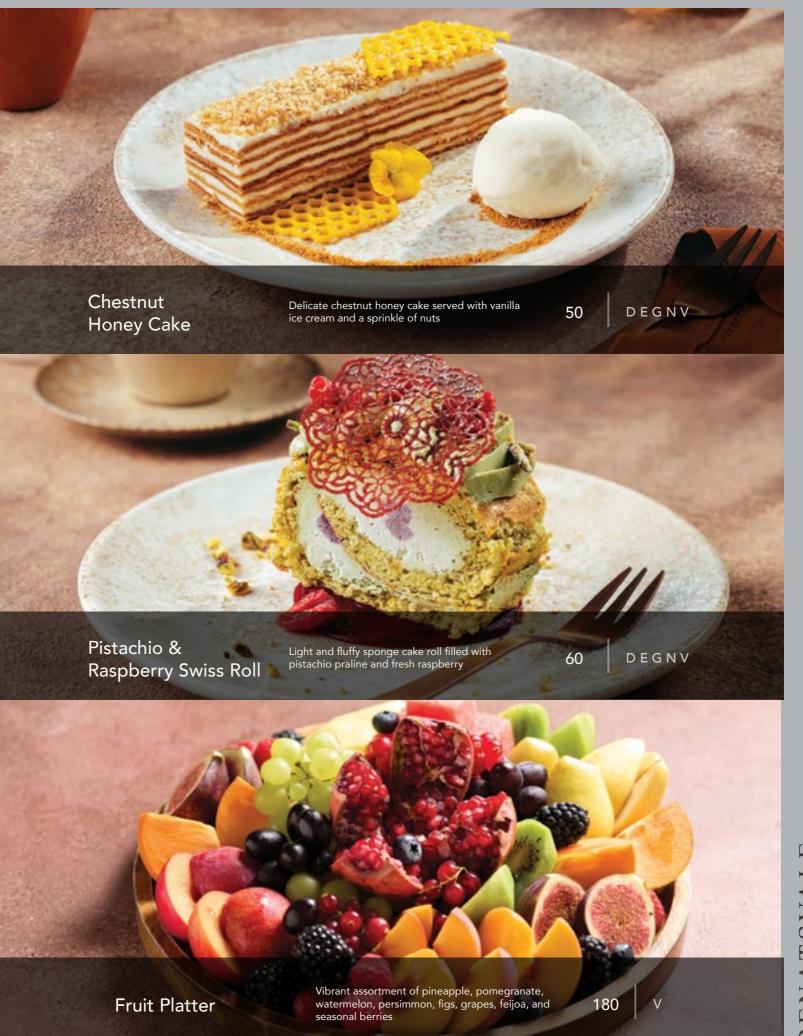

yeast-leavened, boat-shaped bun with    | 10 | DEGV |
|---|--------|----------|------------------------------------------------|----|------|
|   | Potato | Piroznok | a smooth uniform top filled with savory potato | 10 | DEGV |

| A                  | Beef Pirozhok | Baked, yeast-leavened, boat-shaped bun with an elongated triangular pattern and decorative, | 10 | DEG |
|--------------------|---------------|---------------------------------------------------------------------------------------------|----|-----|
| The latest and the |               | uneven lines filled with savory heef                                                        |    |     |





Imeretian Khachapuri

Closed pie filled with a rich blend of Sulguni and Bryndza cheeses

85

DEGV