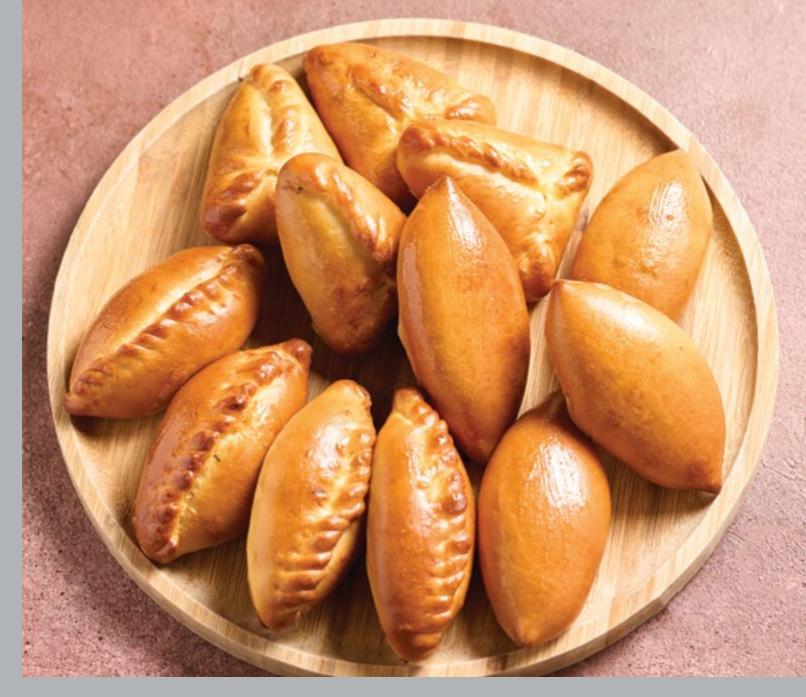

## PIROZHKI

Price Per Piece, Minimum Set of 3 Pirozhki

| 0 | Cabbage Pirozhok | Baked, yeast-leavened, boat-shaped bun with a central ridge, filled with savory stewed cabbage | 0 | DEGV |
|---|------------------|------------------------------------------------------------------------------------------------|---|------|
|---|------------------|------------------------------------------------------------------------------------------------|---|------|

| 0 | Potato | Pirozhok | Baked, yeast-leavened, boat-shaped bun with    | 10 | DEGV |
|---|--------|----------|------------------------------------------------|----|------|
|   | Potato | Piroznok | a smooth uniform top filled with savory potato | 10 | DEGV |

| A                  | Beef Pirozhok | Baked, yeast-leavened, boat-shaped bun with an elongated triangular pattern and decorative, | 10 | DEG |
|--------------------|---------------|---------------------------------------------------------------------------------------------|----|-----|
| The latest and the |               | uneven lines filled with savory heef                                                        |    |     |