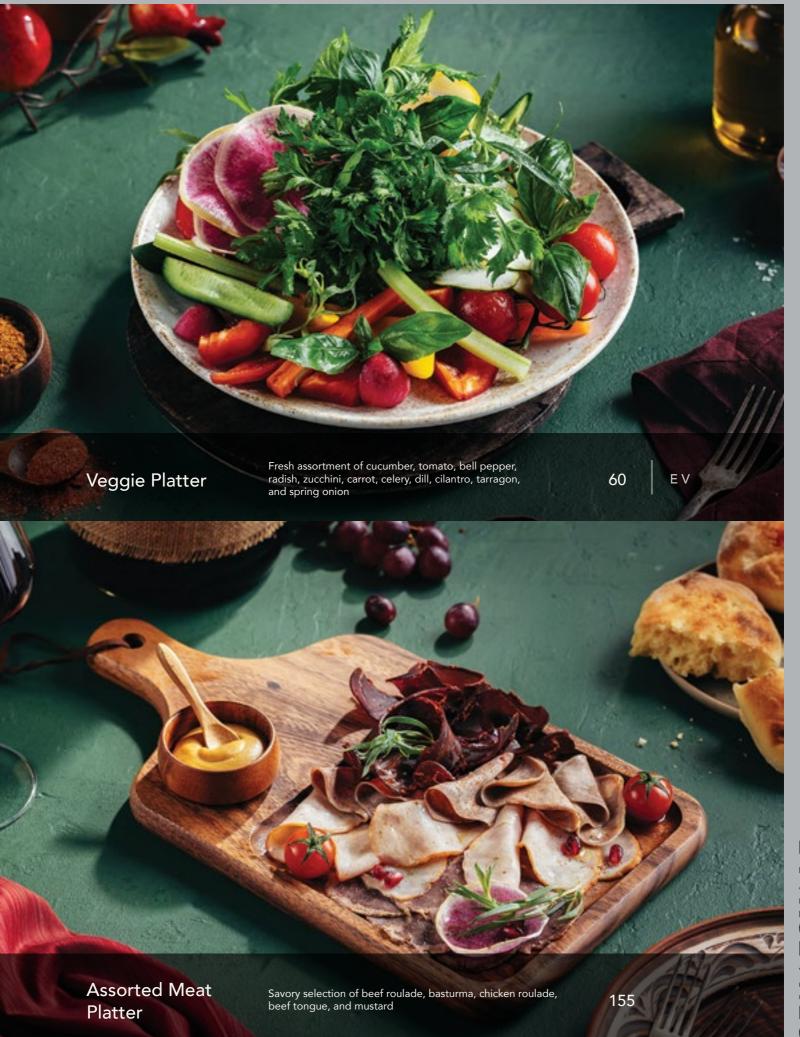

GEORGIAN CUISINE

Once upon a time in the heart of Georgia, families gathered around tables filled with laughter, stories, and lovingly prepared food. This tradition of togetherness inspired Genatsvale, where we bring the warmth and authentic flavors of Georgia to Palm Views. Our chefs craft each dish with care, preserving the essence of those cherished moments. As you dine among hand-painted walls and traditional decor, you'll experience a taste of Georgia's rich heritage, where every meal feels like a welcome home.

You are welcome to Genatsvale!







































## PIROZHKI

Price Per Piece, Minimum Set of 3 Pirozhki

| 0 | Cabbage Pirozhok | Baked, yeast-leavened, boat-shaped bun with a central ridge, filled with savory stewed cabbage | 0 | DEGV |
|---|------------------|------------------------------------------------------------------------------------------------|---|------|
|---|------------------|------------------------------------------------------------------------------------------------|---|------|

| 0 | Potato | Pirozhok | Baked, yeast-leavened, boat-shaped bun with    | 10 | DEGV |
|---|--------|----------|------------------------------------------------|----|------|
|   | Potato | Piroznok | a smooth uniform top filled with savory potato | 10 | DEGV |

| A                  | Beef Pirozhok | Baked, yea