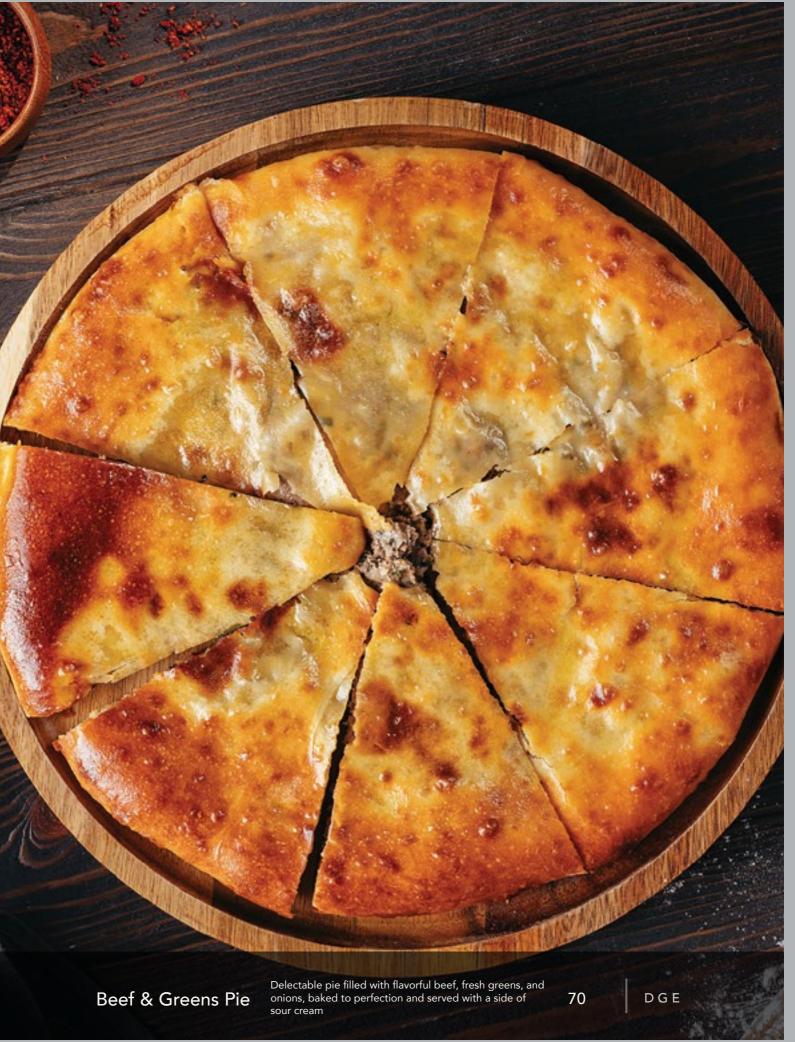

Imeretian Khachapuri

Closed pie filled with a rich blend of Sulguni and Bryndza cheeses

85

DEGV