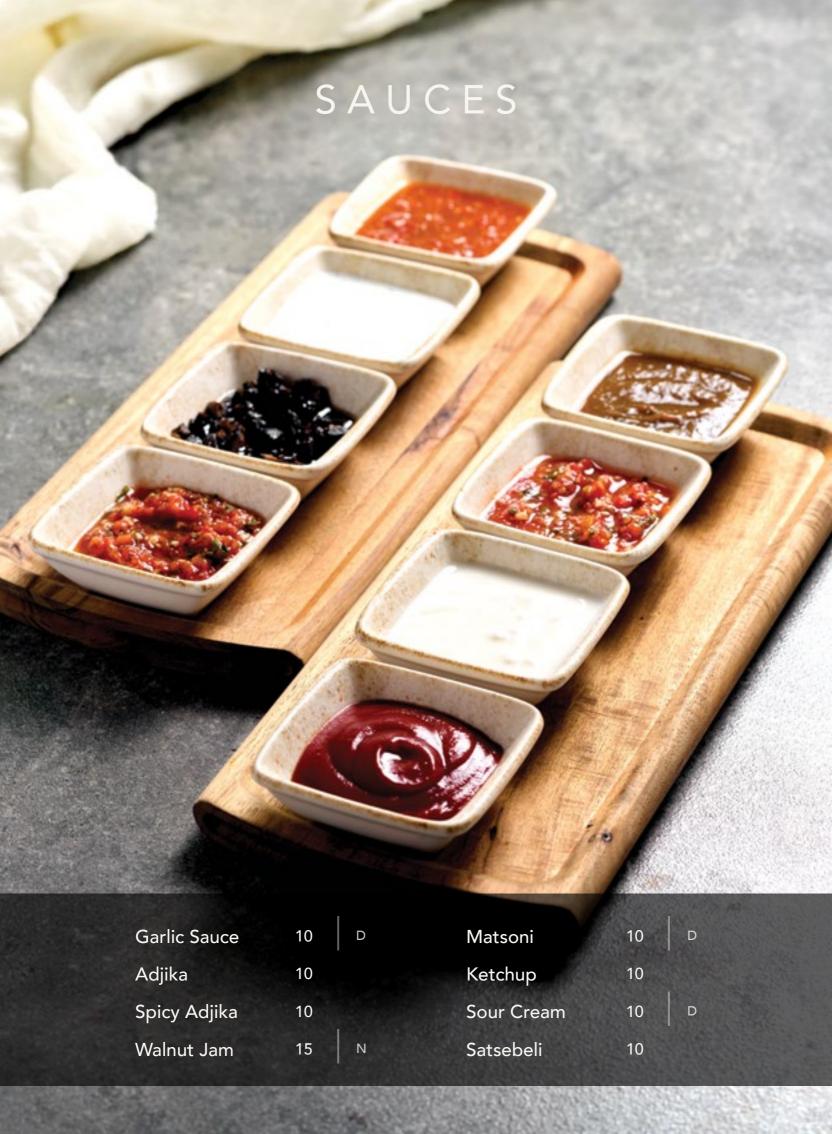

ast-leavened, boat-shaped bun with    | 10 | DEGV |
|---|--------|----------|------------------------------------------------|----|------|
|   | Potato | Piroznok | a smooth uniform top filled with savory potato | 10 | DEGV |

| A                  | Beef Pirozhok | Baked, yeast-leavened, boat-shaped bun with an elongated triangular pattern and decorative, | 10 | DEG |
|--------------------|---------------|---------------------------------------------------------------------------------------------|----|-----|
| The latest and the |               | uneven lines filled with savory heef                                                        |    |     |





Imeretian Khachapuri

Closed pie filled with a rich blend of Sulguni and Bryndza cheeses

85

DEGV