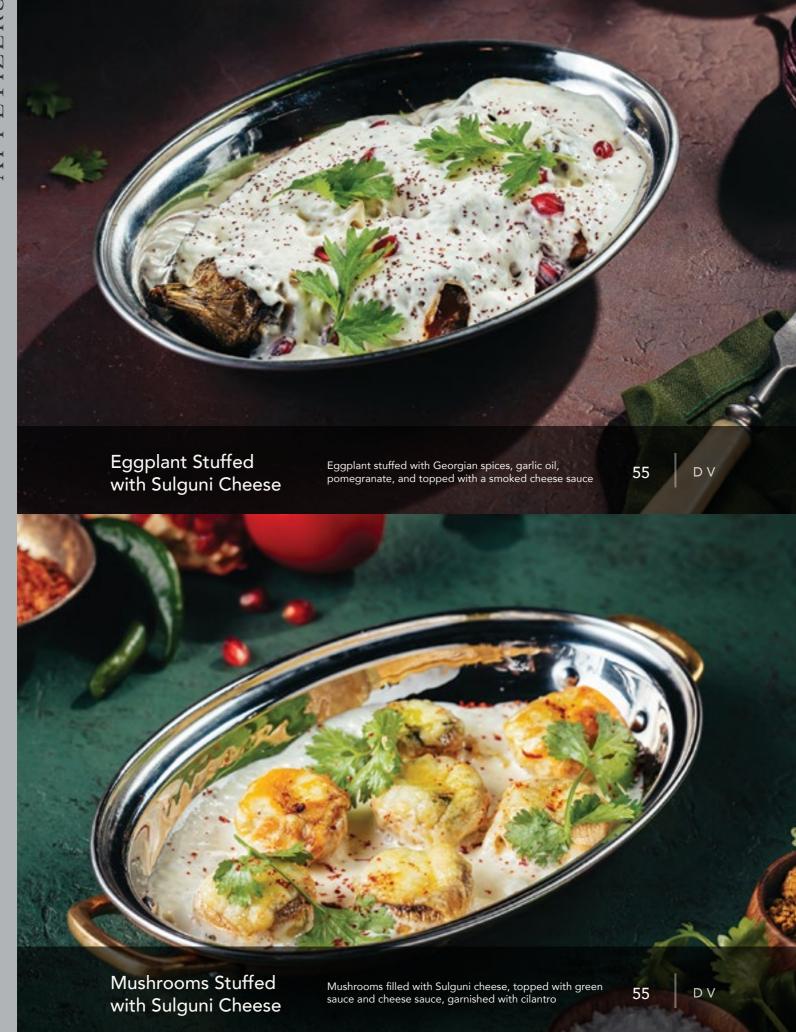

GEORGIAN CUISINE

Once upon a time in the heart of Georgia, families gathered around tables filled with laughter, stories, and lovingly prepared food. This tradition of togetherness inspired Genatsvale, where we bring the warmth and authentic flavors of Georgia to Palm Views. Our chefs craft each dish with care, preserving the essence of those cherished moments. As you dine among hand-painted walls and traditional decor, you'll experience a taste of Georgia's rich heritage, where every meal feels like a welcome home.

You are welcome to Genatsvale!







































## PIROZHKI

Price Per Piece, Minimum Set of 3 Pirozhki

| 0 | Cabbage Pirozhok | Baked, yeast-leavened, boat-shaped bun with a central ridge, filled with savory stewed cabbage | 0 | DEGV |
|---|------------------|------------------------------------------------------------------------------------------------|---|------|
|---|------------------|------------------------------------------------------------------------------------------------|---|------|

| 0 | Potato | Pirozhok | Baked, yeast-leavened, boat-shaped bun with    | 10 | DEGV |
|---|--------|----------|------------------------------------------------|----|------|
|   | Potato | Piroznok | a smooth uniform top filled with savory potato | 10 | DEGV |

| A                  | Beef Pirozhok | Baked, yeast-leavene