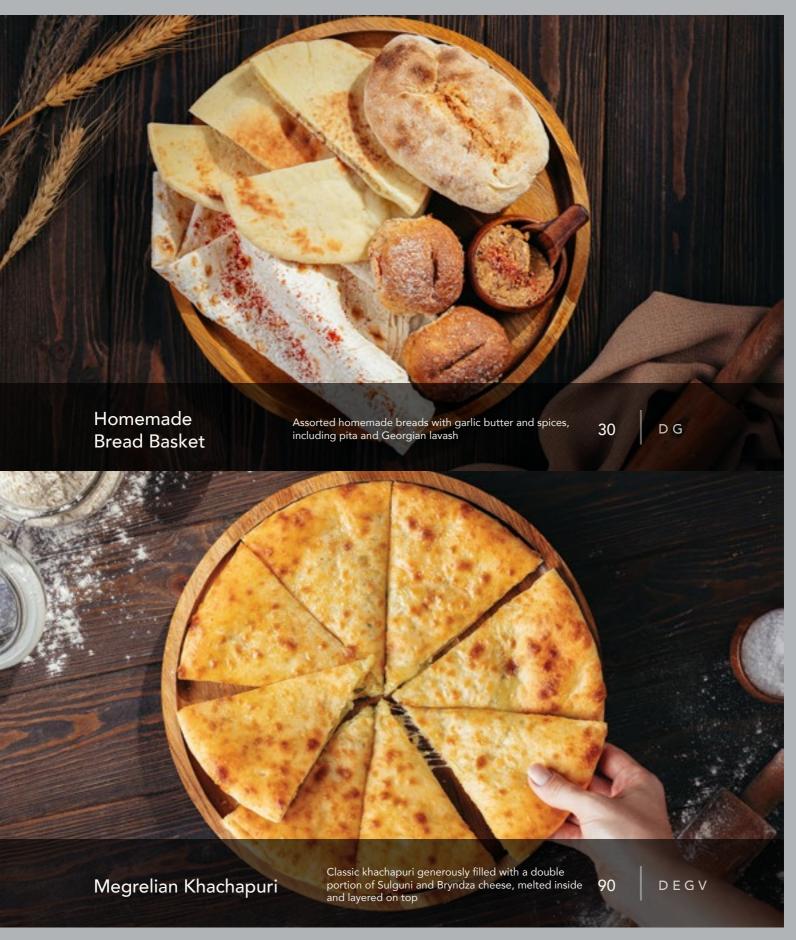

-----------------------------------------------------------------------------------------|---|------|

| 0 | Potato | Pirozhok | Baked, yeast-leavened, boat-shaped bun with    | 10 | DEGV |
|---|--------|----------|------------------------------------------------|----|------|
|   | Potato | Piroznok | a smooth uniform top filled with savory potato | 10 | DEGV |

| A                  | Beef Pirozhok | Baked, yeast-leavened, boat-shaped bun with an elongated triangular pattern and decorative, | 10 | DEG |
|--------------------|---------------|---------------------------------------------------------------------------------------------|----|-----|
| The latest and the |               | uneven lines filled with savory heef                                                        |    |     |





Imeretian Khachapuri

Closed pie filled with a rich blend of Sulguni and Bryndza cheeses

85

DEGV