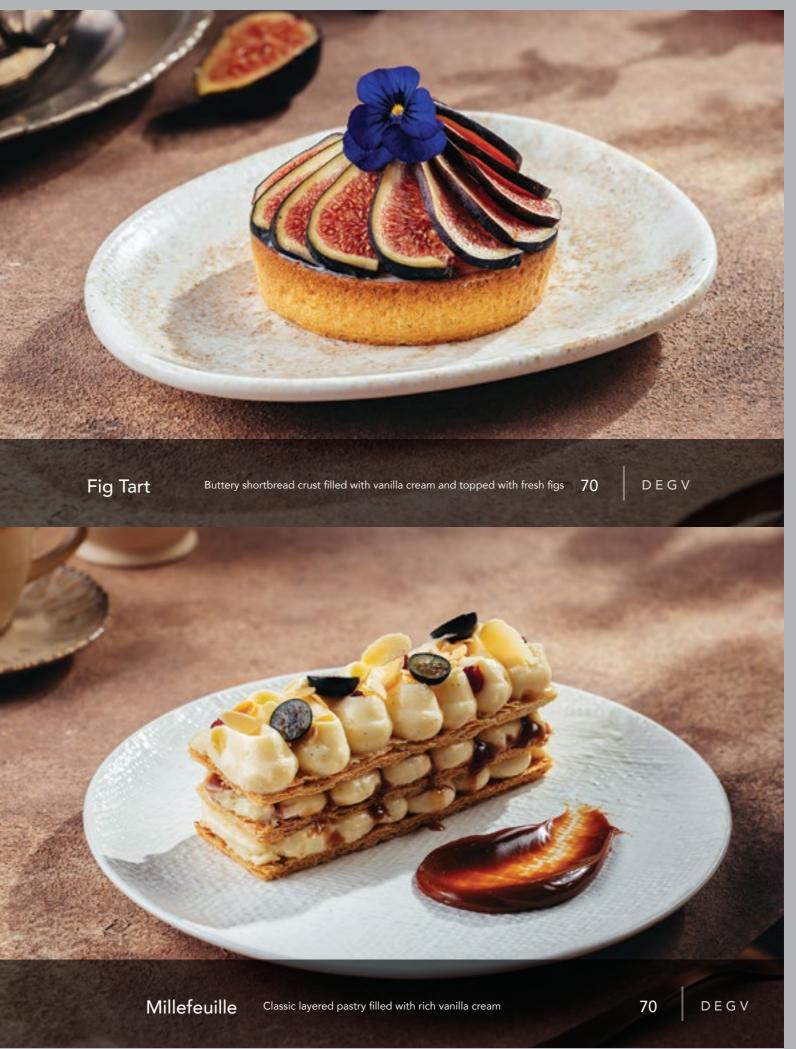

ed, yeast-leavened, boat-shaped bun with    | 10 | DEGV |
|---|--------|----------|------------------------------------------------|----|------|
|   | Potato | Piroznok | a smooth uniform top filled with savory potato | 10 | DEGV |

| A                  | Beef Pirozhok | Baked, yeast-leavened, boat-shaped bun with an elongated triangular pattern and decorative, | 10 | DEG |
|--------------------|---------------|---------------------------------------------------------------------------------------------|----|-----|
| The latest and the |               | uneven lines filled with savory heef                                                        |    |     |





Imeretian Khachapuri

Closed pie filled with a rich blend of Sulguni and Bryndza cheeses

85

DEGV