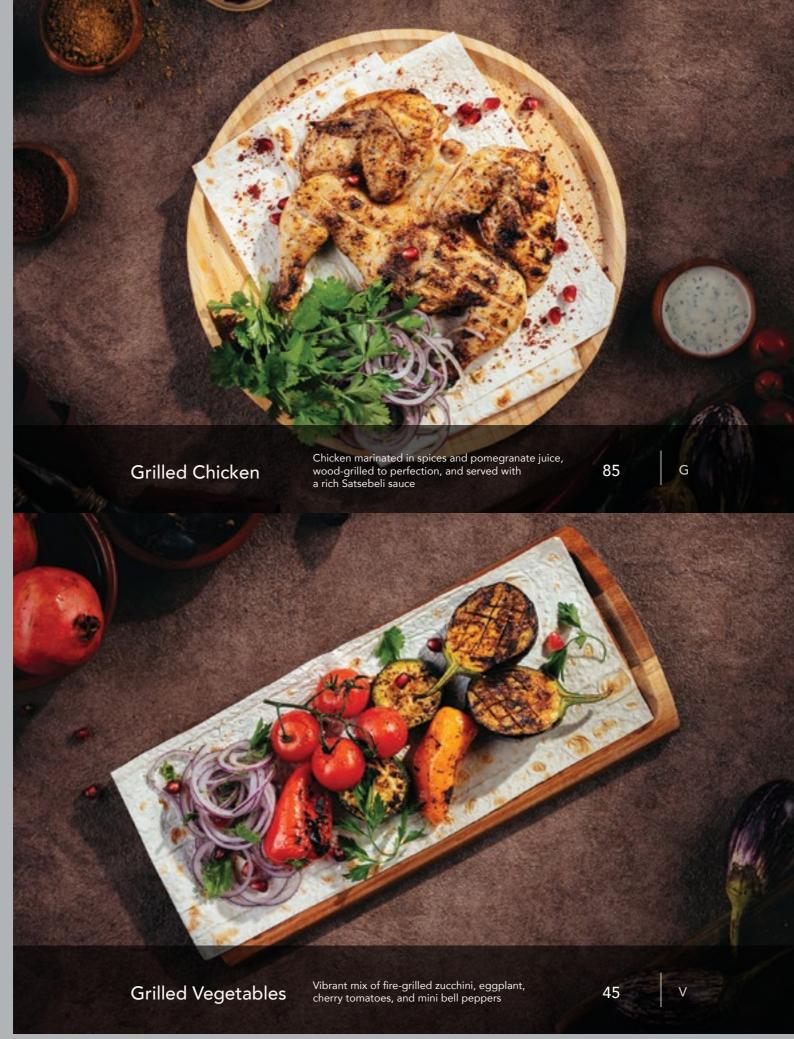

GEORGIAN CUISINE

Once upon a time in the heart of Georgia, families gathered around tables filled with laughter, stories, and lovingly prepared food. This tradition of togetherness inspired Genatsvale, where we bring the warmth and authentic flavors of Georgia to Palm Views. Our chefs craft each dish with care, preserving the essence of those cherished moments. As you dine among hand-painted walls and traditional decor, you'll experience a taste of Georgia's rich heritage, where every meal feels like a welcome home.