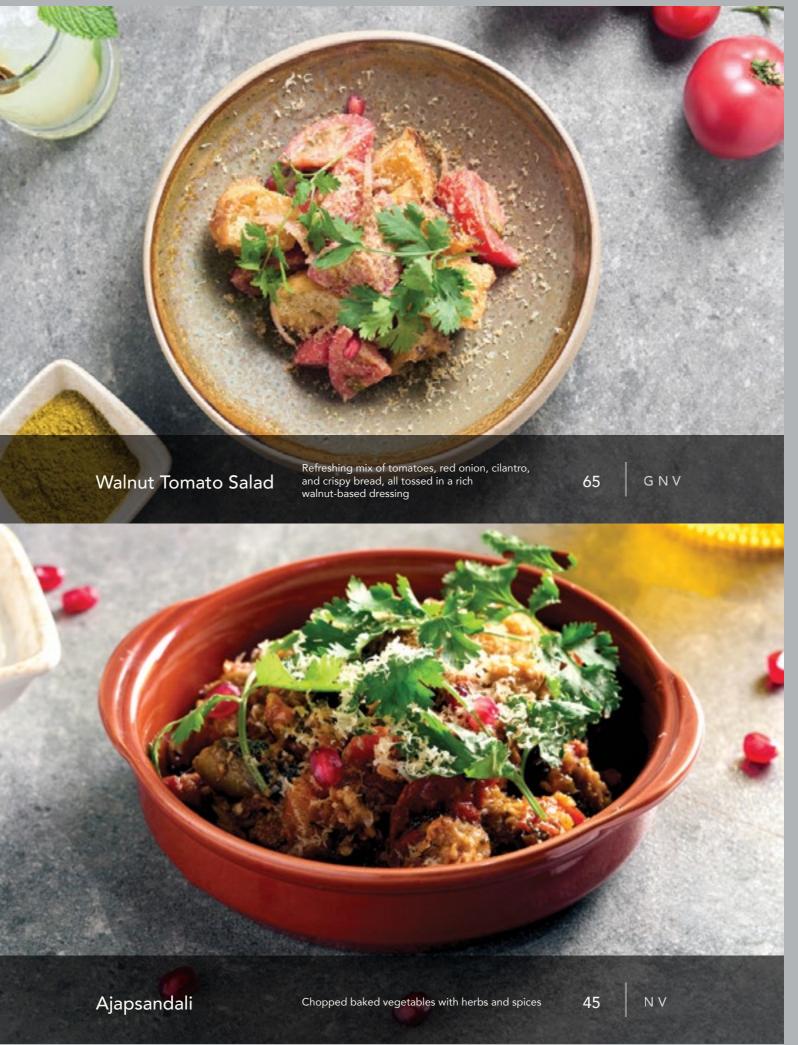

GEORGIAN CUISINE

Once upon a time in the heart of Georgia, families gathered around tables filled with laughter, stories, and lovingly prepared food. This tradition of togetherness inspired Genatsvale, where we bring the warmth and authentic flavors of Georgia to Palm Views. Our chefs craft each dish with care, preserving the essence of those cherished moments. As you dine among hand-painted walls and traditional decor, you'll experience a taste of Georgia's rich heritage, where every meal feels like a welcome home.

You are welcome to Genatsvale!







































## PIROZHKI

Price Per Piece, Minimum Set of 3 Pirozhki

| 0 | Cabbage Pirozhok | Baked, yeast-leavened, boat-shaped bun with a central ridge, filled with savory stewed cabbage | 0 | DEGV |
|---|------------------|------------------------------------------------------------------------------------------------|---|------|
|---|------------------|------------------------------------------------------------------------------------------------|---|------|

| 0 | Potato | Pirozhok | Baked, yeast-leavened, boat-shaped bun with    | 10 | DEGV |
|---|--------|----------|------------------------------------------------|----|------|
|   | Potato | Piroznok | a smooth uniform top filled with savory potato | 10 | DEGV |

| A                  | Beef Pirozhok | Baked, yeast-leavened, boat-