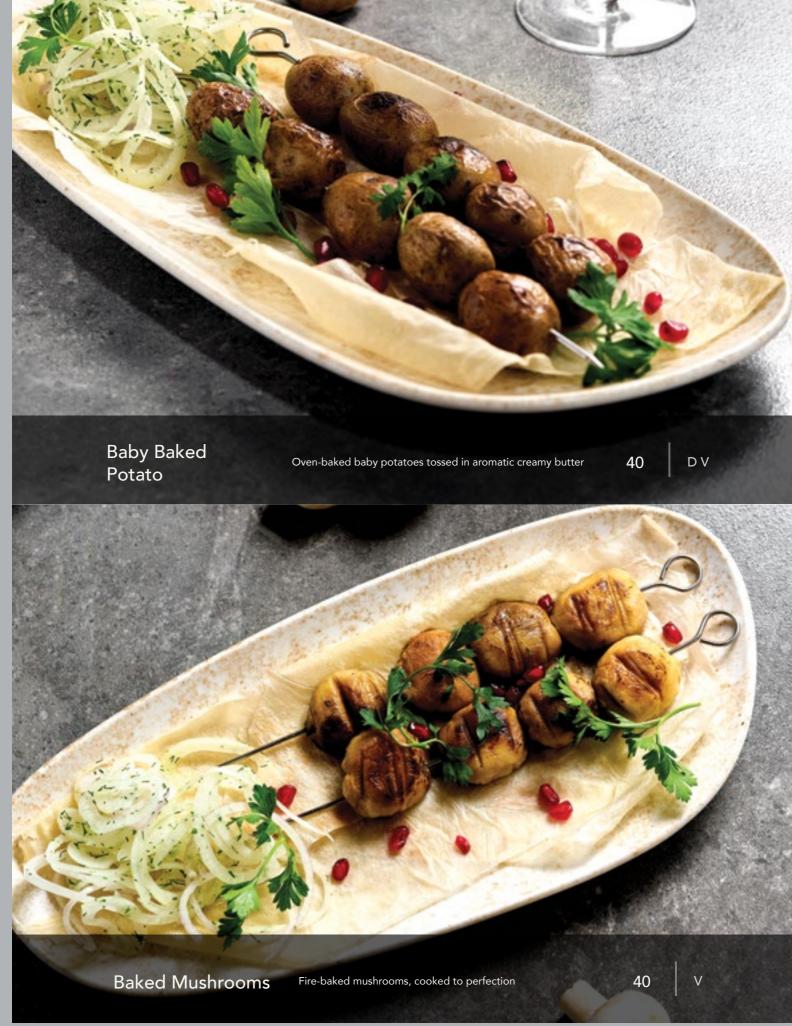

Pirozhok | Baked, yeast-leavened, boat-shaped bun with    | 10 | DEGV |
|---|--------|----------|------------------------------------------------|----|------|
|   | Potato | Piroznok | a smooth uniform top filled with savory potato | 10 | DEGV |

| A                  | Beef Pirozhok | Baked, yeast-leavened, boat-shaped bun with an elongated triangular pattern and decorative, | 10 | DEG |
|--------------------|---------------|---------------------------------------------------------------------------------------------|----|-----|
| The latest and the |               | uneven lines filled with savory heef                                                        |    |     |





Imeretian Khachapuri

Closed pie filled with a rich blend of Sulguni and Bryndza cheeses

85

DEGV