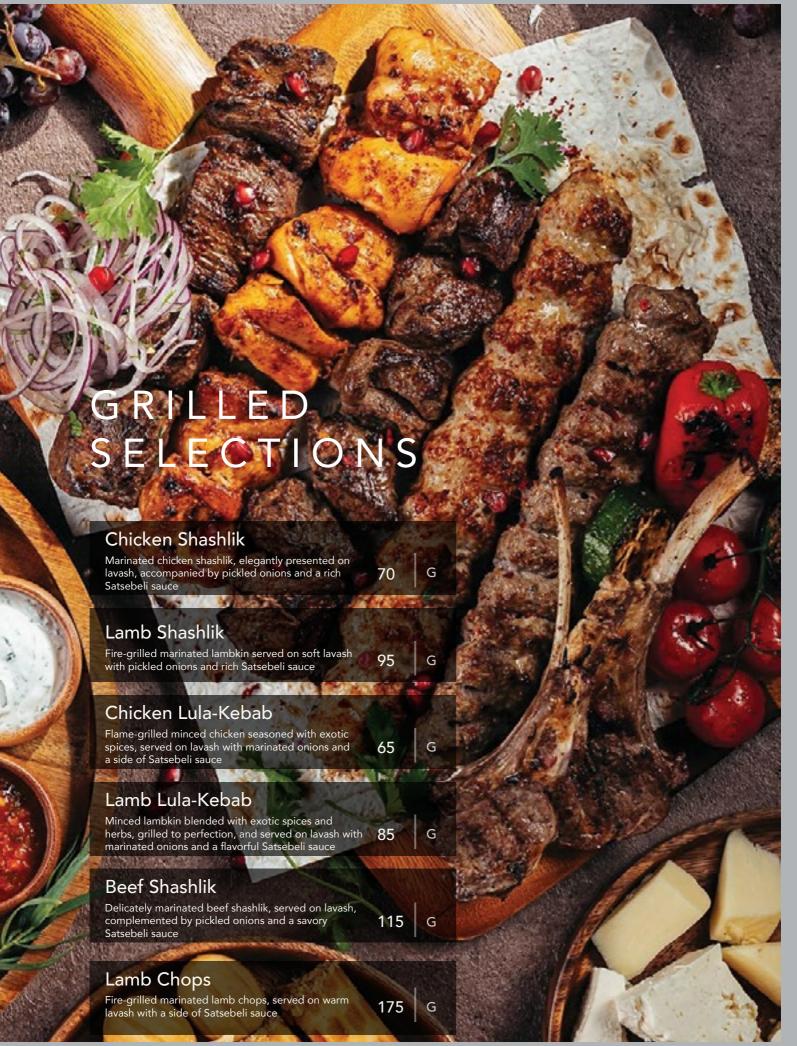

GEORGIAN CUISINE

Once upon a time in the heart of Georgia, families gathered around tables filled with laughter, stories, and lovingly prepared food. This tradition of togetherness inspired Genatsvale, where we bring the warmth and authentic flavors of Georgia to Palm Views. Our chefs craft each dish with care, preserving the essence of those cherished moments. As you dine among hand-painted walls and traditional decor, you'll experience a taste of Georgia's rich heritage, where every meal feels like a welcome home.