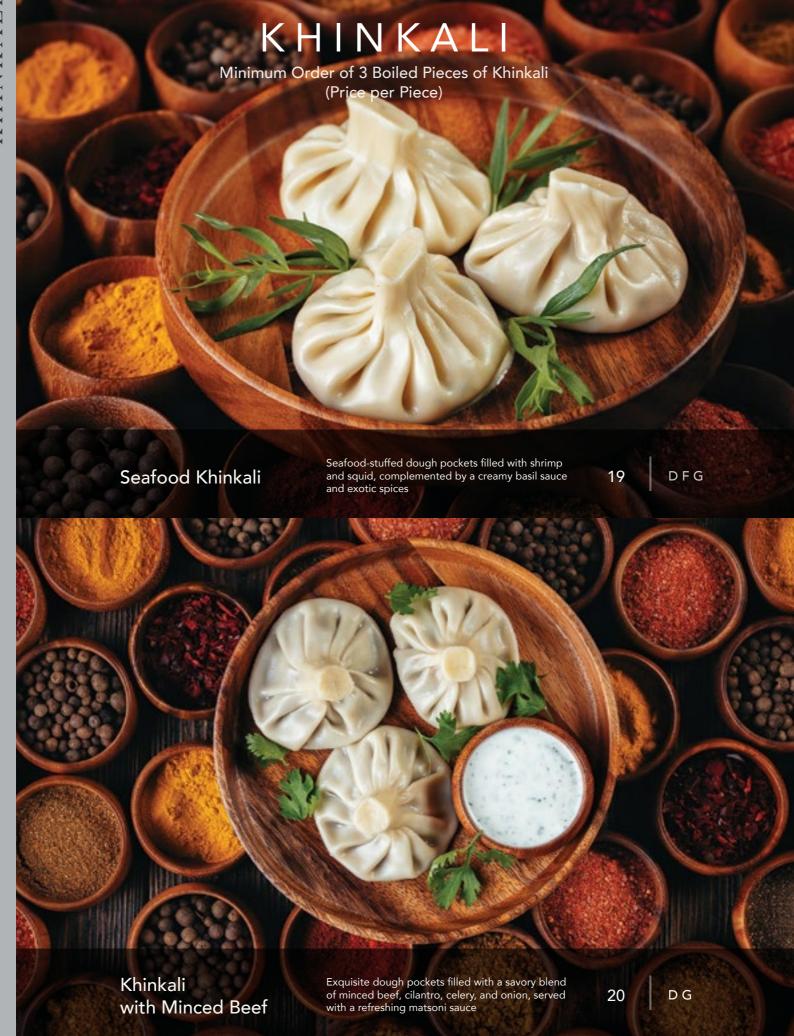

Imeretian Khachapuri

Closed pie filled with a rich blend of Sulguni and Bryndza cheeses

85

DEGV