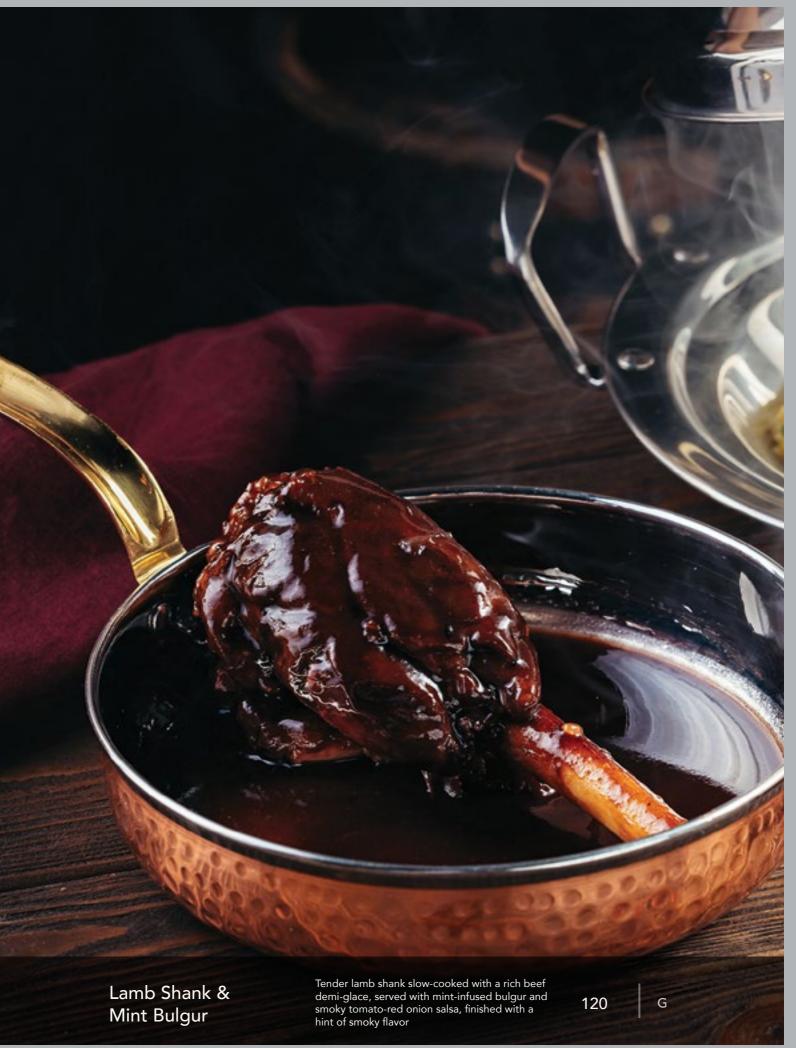

ok | Baked, yeast-leavened, boat-shaped bun with    | 10 | DEGV |
|---|--------|----------|------------------------------------------------|----|------|
|   | Potato | Piroznok | a smooth uniform top filled with savory potato | 10 | DEGV |

| A                  | Beef Pirozhok | Baked, yeast-leavened, boat-shaped bun with an elongated triangular pattern and decorative, | 10 | DEG |
|--------------------|---------------|---------------------------------------------------------------------------------------------|----|-----|
| The latest and the |               | uneven lines filled with savory heef                                                        |    |     |





Imeretian Khachapuri

Closed pie filled with a rich blend of Sulguni and Bryndza cheeses

85

DEGV